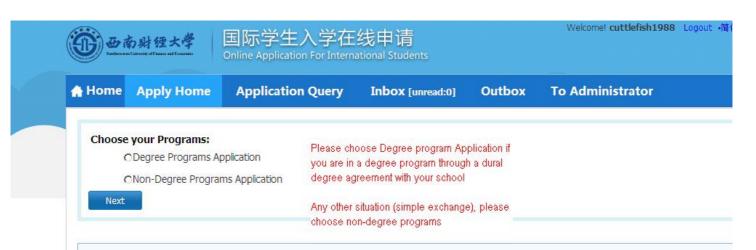

#### **Step 3: Choose your programs**

#### **Double Degree Program**

## **Exchange Program**