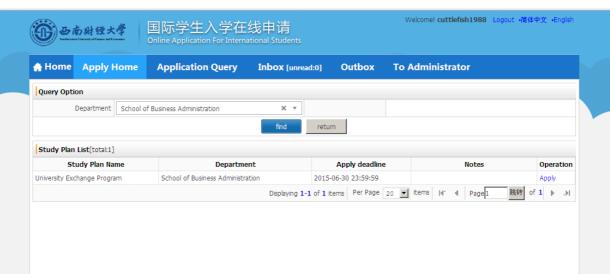

#### Choose 'School of Business Administration' in the dropdown menu DEPARTMENT

Choose the program and click on Apply