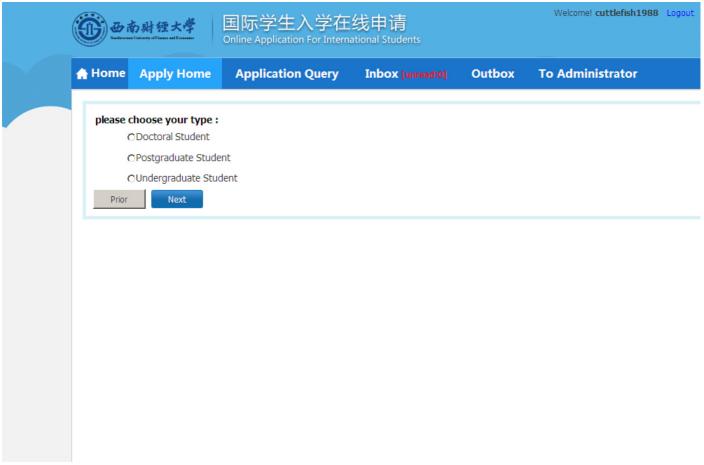

#### **Step 3: Choose your programs**

#### Choose 'School of Business Administration' in the dropdown menu DEPARTMENT

#### Choose 'Marketing' in the dropdown menu MAJOR

#### Choose 'School of Business Administration' in the dropdown menu DEPARTMENT

Choose the program and click on Apply