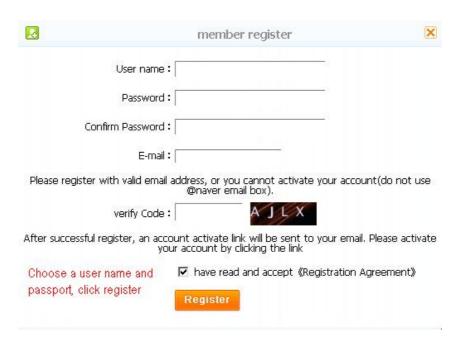

# **Application Procedure**

Step 1: Create New Account at <a href="http://admission.swufe.edu.cn">http://admission.swufe.edu.cn</a>.

| Study at SWUFE!                               | 1工/川山                        | 于               |
|-----------------------------------------------|------------------------------|-----------------|
|                                               | SIGN IN                      |                 |
| 国际学生入学在线申请                                    | username/email :             |                 |
| Online Application For International Students | Enter the user name or email |                 |
| the Principle                                 | password :                   |                 |
|                                               |                              | Forgot password |
| <b>计领</b> 大学                                  | verified code :              | W Y             |
|                                               | Sign in                      |                 |
|                                               | resend active email          |                 |
|                                               | Create New Account           |                 |
|                                               |                              |                 |
| Click on the link Create New A                | Account'                     |                 |