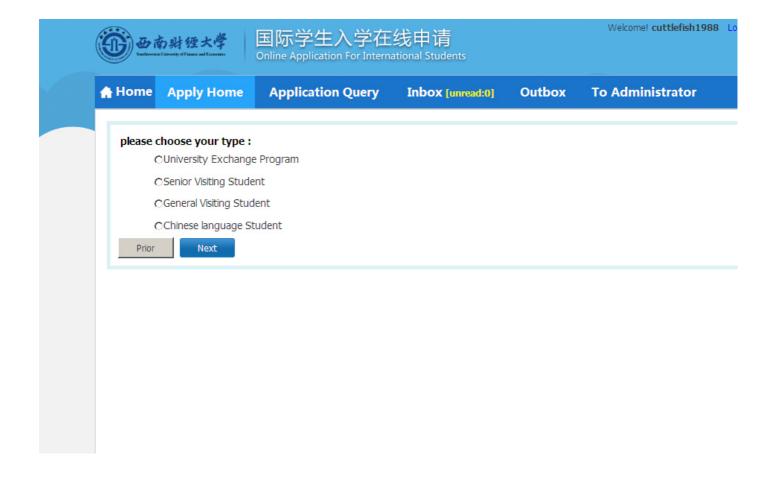

本人来华学习身份不相符合的活动;

During my stay in China, I shall abide by the laws and decrees of the Chinese government, and will not participate in any activities which are deemed to be a to the social order in China and are inappropriate to the capacity as a student;

3)在学期间,遵守学校的校纪校规,尊重学校的教学安排。

During my study in China, I shall observe the rules and regulations of the university, and will concentrate on my studies and researches, and will follow the teaprograms provided by the university.

#### **Double Degree Program**

#### Choose 'School of Business Administration' in the dropdown menu DEPARTMENT

#### Choose 'Marketing' in the dropdown menu MAJOR





## **Exchange Program**

#### Choose 'School of Business Administration' in the dropdown menu DEPARTMENT

Choose the program and click on Apply







## Step 4: Fill out the field with your personal information

| ♠ Home Apply Home                                             | Application Query                     | Inbox [unread:0]                 | Outbox To A                            | dministrator    |     |  |  |  |  |
|---------------------------------------------------------------|---------------------------------------|----------------------------------|----------------------------------------|-----------------|-----|--|--|--|--|
| ✓ 1.Basic Info                                                | Family Name(as on                     |                                  | Given Name(as o                        | n F             |     |  |  |  |  |
| 2.Education&Employmen                                         | passport) Ch