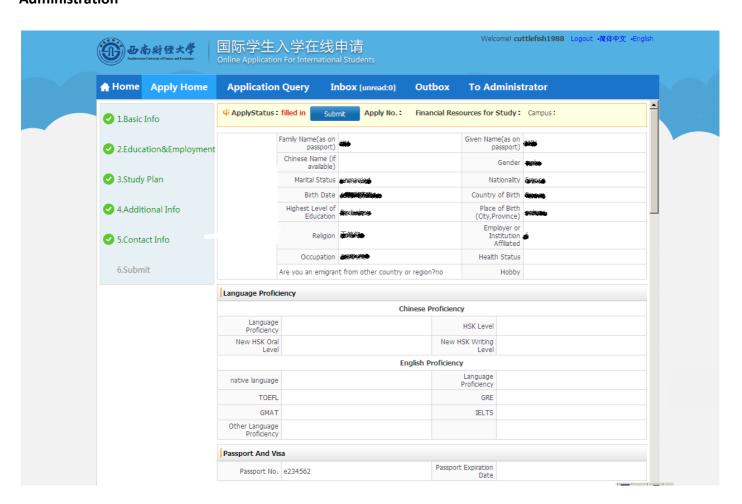

#### Step 5:

#### Verify that the information is correct and click SUBMIT

After submit, please download the Pdf document and send to the coordinator of School of Business Administration