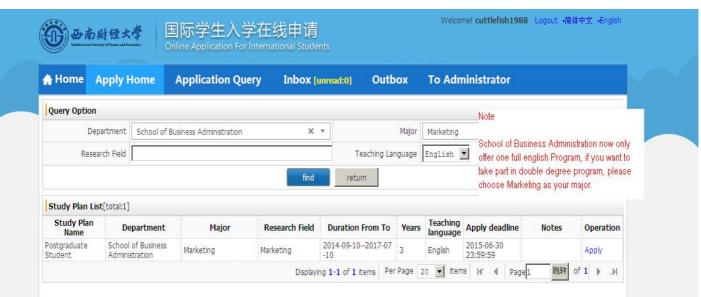

#### **Double Degree Program**

#### Choose 'School of Business Administration' in the dropdown menu DEPARTMENT

#### Choose 'Marketing' in the dropdown menu MAJOR