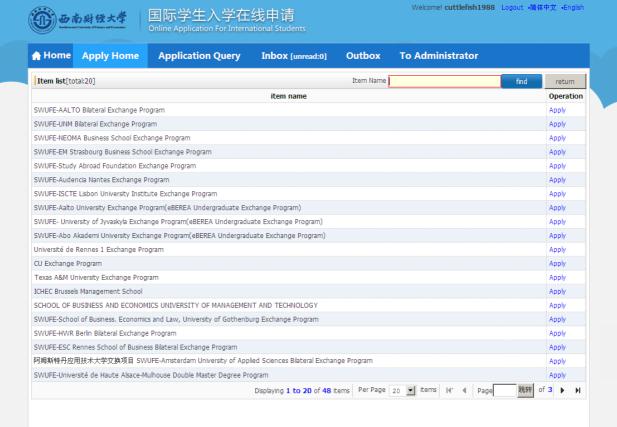

#### Choose 'School of Business Administration' in the dropdown menu DEPARTMENT

Choose the program and click on Apply